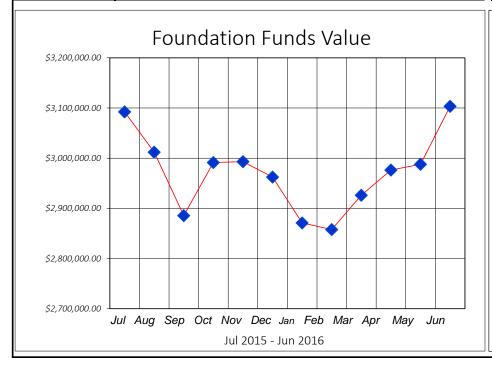

Mrs. Hollers presented Appendix E, the Last Quarter Performance Report from the Trust Company of North Carolina. She noted that following the previous meeting there was a change to the Foundation Investments to include an allocation to JP Morgan. The JP Morgan funds have outperformed their benchmarks.

Mrs. McBride presented Appendix H-1, the Funds Report for the period ending March 31, 2016 and a report for April, ending April 30, 2016. Over the past two months there has been a gradual recovery to the investment funds.