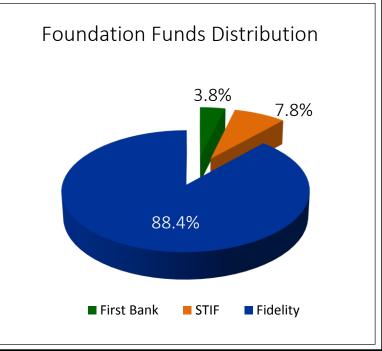

Mrs. McBride presented Appendix H-2, the account balances for the endowed accounts

Mrs. McBride presented Appendix H-3, the account balances for the STIF funds.

Mrs. McBride presented Appendix I, the donation reports for January, February, and March 2016.